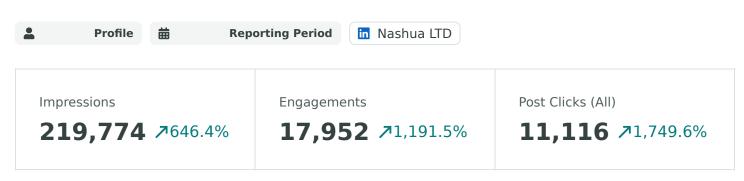

## **LinkedIn Performance Summary**

View your key profile performance metrics from the reporting period.