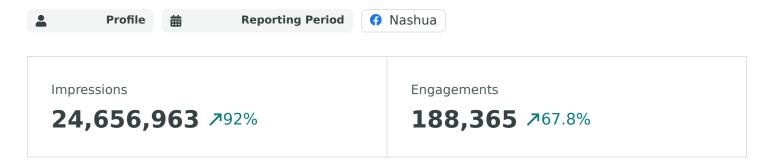

## **Facebook Performance Summary**

View your key profile performance metrics from the reporting period.